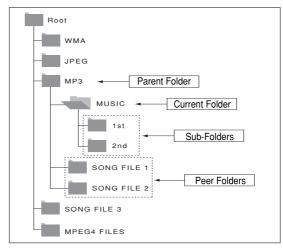

sing the REPEAT button.
  - Off: Normal Playback
  - Track: Repeats the current track.
  - Folder: Repeats the current folder.
  - Random: Files on the disc will be played in random order.

- ED Audio file icon.
- MP3 file icon.
- : WMA file icon.
- IIII : JPEG file icon.
- AVI file icon.
- : Folder icon.
- Current Folder icon.

# **Folder Selection**

Folder can only be selected in the Stop mode.

- To select the Parent Folder
   Press the RETURN button to go to the parent folder, or press the ▲/▼ buttons to select ".." and press the ENTER button to go to the parent folder.
- To select the Peer Folder
   Press the ▲/▼ buttons to select the desired folder, then the ENTER button.
- To select the Sub-Folder
   Press the ▲/▼ buttons to select the desired folder, then press the ENTER button.



# CD Audio/MP3/WMA Playback

Open the disc tray.

2

Place the disc on the tray.

3

Close the tray.



4

Press the ▲/▼ buttons to select a song file.

Press the ENTER button to begin playback of the song file.



■ When a disc or a folder contains both MP3 and WMA files, only one type will be played, not both.

## Repeat/Random playback

During play, press the **REPEAT** button to change the playback mode. There are four modes.

Off, Track, Folder and Random.



- Off: Normal Playback
- Track: Repeats the current song file.
- Folder: Repeats the song files which have the same extension in the current folder.
- Random: Song files which have the same extension will be played in random order.

To resume normal play, press the **CLEAR** button.

#### CD-R MP3/WMA file

When you record MP3